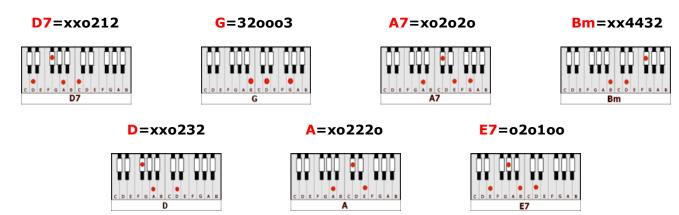

## **DRIVE MY CAR – The Beatles (D7)**

## **GUITAR / KEYBOARD CHORDS:**



## **LEAD GUITAR INTRO: D7**





```
Bm
CHORUS: Baby, you can drive my car
         Yes, I'm gonna be a star
         Baby, you can drive my car
                                 G A(stop)
               A7
         And maybe I'll love you
         (N.C.)
         Beep beep'm beep beep...
LEAD GUITAR SOLO:
                       D7 G D7 G D7 G A7
                     ...yeah
         Bm
                               G7
CHORUS: Baby, you can drive my car
         Yes, I'm gonna be a star
         Baby, you can drive my car
               A7
                                 GAA
         And maybe I'll love you
D7
 I told that girl I could start right away
 And she said listen, babe, I got something to say
D7
 I've got no car and it's breaking my heart
     A7
 But I've found a driver and