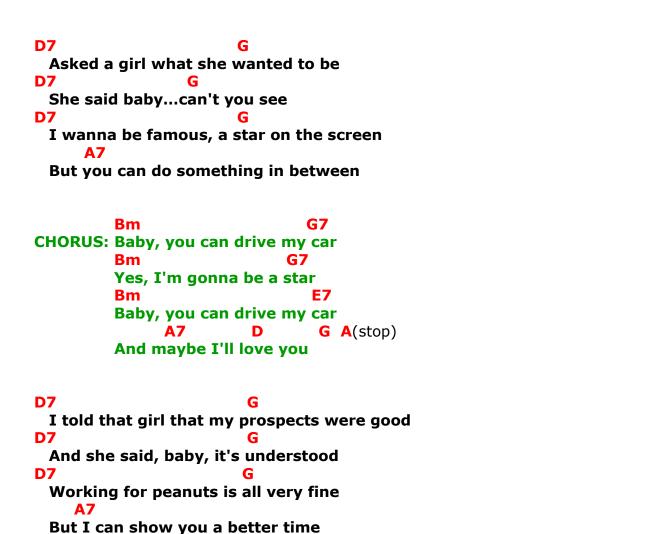

## **DRIVE MY CAR – The Beatles (D7)**

## **LEAD GUITAR INTRO: D7**

```
Bm
CHORUS: Baby, you can drive my car
         Yes, I'm gonna be a star
         Baby, you can drive my car
                                 G A(stop)
               A7
         And maybe I'll love you
         (N.C.)
         Beep beep'm beep beep...
LEAD GUITAR SOLO:
                       D7 G D7 G D7 G A7
                     ...yeah
         Bm
                               G7
CHORUS: Baby, you can drive my car
         Yes, I'm gonna be a star
         Baby, you can drive my car
               A7
                                 GAA
         And maybe I'll love you
D7
 I told that girl I could start right away
 And she said listen, babe, I got something to say
D7
 I've got no car and it's breaking my heart
     A7
 But I've found a driver and that's a start
                                        G7
                  Bm
ENDING CHORUS: Baby, you can drive my car
                 Yes, I'm gonna be a star
                 Baby, you can drive my car
                                         G A(stop)
                 And maybe I'll love you
               (N.C.)
                 Beep beep'm beep beep yeah
               Α
                 Beep beep'm beep beep yeah
                                              G (fade out)
                 Beep beep'm beep beep yeah
                 Beep beep'm beep beep yeah
```